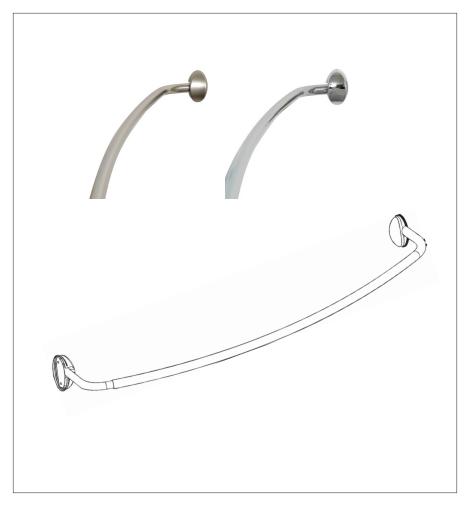

# Aluminum Adjustable Curved Shower Rod with Bracket Covers

**Item Numbers:** 

PFMCSR800BN Brushed Nickel Chrome

#### Features:

- Rustproof aluminum construction
- Fits standard shower openings
  44 in 72 in
- Includes mounting hardware
- Extends shower space by up to 11 additional inches

### **Overall Product Dimensions:**

72 in W x 3.05 in H x 13 in D