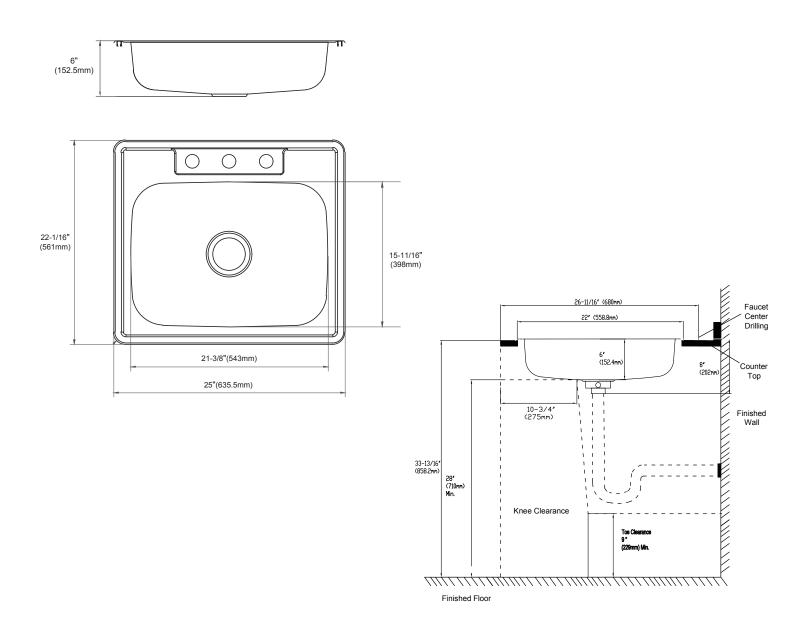

#### **Product Features**

- 22 gauge stainless steel
- Self-rimming
- Available with 3 or 4 faucet holes
- · Sink clips included
- Overall size: 25"x22-1/16"
- Bowl size: 21 3/8"x15 11/16"
- . Bowl depth: 6"
- Drain deameter: 3-1/2"
- Under spray coating and pads for sound deadening and insulation

### **Product Specifications**

<sup>\*</sup> All measurements are nominal. Please verify before actual installation.