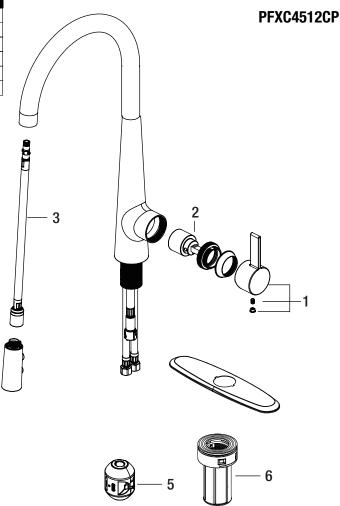

## PFXC4512

## **Model Numbers**

PFXC4512CP Chrome

PFXC4512ZBN PVD Brushed nickel

PFXC4512MB Matte black

| No. | o. Part & Code |               | Material Type       |
|-----|----------------|---------------|---------------------|
| 1   | Handle         | OBPF78405401* | Zinc Alloy          |
| 2   | Cartridge      | OBPF23533049  | Plastic             |
| 3   | Pull-down hose | ORPE83538011  | Mylon⊥Brass and etc |