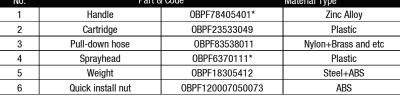

## **Model Numbers**

PFXC4512CP Chrome

PFXC4512ZBN PVD Brushed nickel

PFXC4512MB Matte black

| No. | o. Part & Code |               | Material Type       |
|-----|----------------|---------------|---------------------|
| 1   | Handle         | OBPF78405401* | Zinc Alloy          |
| 2   | Cartridge      | OBPF23533049  | Plastic             |
| 3   | Pull-down hose | ORPE83538011  | Mylon⊥Brass and etc |