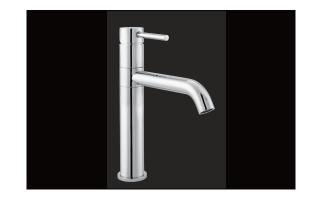

## **PFXC1711**

# SINGLE HANDLE KITCHEN FAUCET



## **Kiger Series**

#### **Product Features**

- Max. flow rate: 1.8 gpm at 60 psi
- · Metal lever handle
- · Ceramic disc cartridge
- Non-kink nylon hose
- Meets: ASME A112.18.1 / CSA B125.1
- cUPC/IAPMO listed
- ADA compliant
- NSF 61 compliant



PFXC1711CP

#### **Model Numbers**

PFXC1711CP Chrome

PFXC1711BN Brushed Nickel PFXC1711MB Matte Black

### **Optional Accessories**

8" deck plate -PF1711DP\*



### Warranty and Codes

This product comes complete with installation, operating, care and maintenance instructions. This PROFLO faucet carries a limited lifetime warranty when installed in residential applications. The warranty is five years in commercial applications. This product meets: ASME A112.18.1.