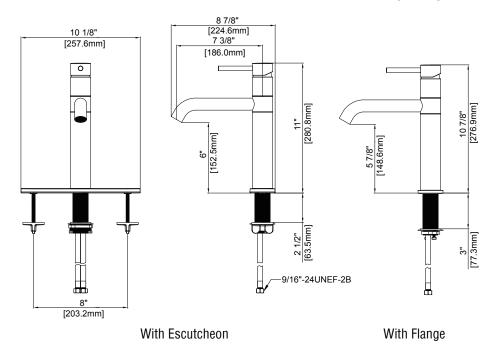

## **PFXC1711**

# SINGLE HANDLE KITCHEN FAUCET



## **Kiger Series**

#### **Product Features**

- Max. flow rate: 1.8 gpm at 60 psi
- · Metal lever handle
- · Ceramic disc cartridge
- Non-kink nylon hose
- Meets: ASME A112.18.1 / CSA B125.1
- cUPC/IAPMO listed
- ADA compliant
- NSF 61 compliant



PFXC1711CP

#### **Model Numbers**

PFXC1711CP Chrome

PFXC1711BN Brushed Nickel PFXC1711MB Matte Black

### **Optional Accessories**

8" deck plate -PF1711DP\*



### Warranty and Codes

This product comes complete with installation, operating, care and maintenance instructions. This PROFLO faucet carries a limited lifetime warranty when installed in residential applications. The warranty is five years in commercial applications. This product meets: ASME A112.18.1.