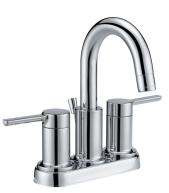

# LITHGOW PFWSCM2M116 7735986 / 7735998 4" Modern Two Handle Lavatory Faucet

## **Product Features**

- $\cdot$  Ceramic cartridge
- $\cdot$  Metal lever handle
- · With 50/50 pop-up
- $\cdot$  Max. flow rate: 1.2 gpm (4.5 L/min) at 60 psi
- $\cdot$  EPA WaterSense approved
- · cUPC/IAPMO listed
- $\cdot$  ADA compliant