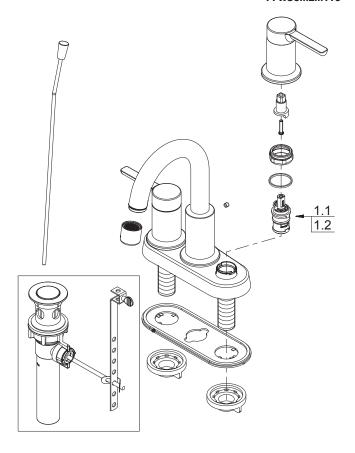

## **Model Numbers**

PFWSCM2M116 Chrome PFWSCM2M116BN Brushed nickel

| ١ | No. | Item                        | Part Number   | Material Type    |
|---|-----|-----------------------------|---------------|------------------|
|   | 1.1 | Ceramic Disc Cartridge-Cold | OBPF2A507004N | Plastic, Ceramic |
|   | 1.2 | Ceramic Disc Cartridge-Hot  | OBPF2A507003N | Plastic, Ceramic |

## PFWSCM2M116