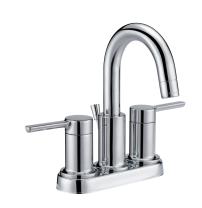

## LITHGOW PFWSCM2M116 7735986 / 7735998 4" Modern Two Handle Lavatory Faucet

## **Model Numbers**

PFWSCM2M116 Chrome PFWSCM2M116BN Brushed nickel

| ١ | No. | Item                        | Part Number   | Material Type    |
|---|-----|-----------------------------|---------------|------------------|
|   | 1.1 | Ceramic Disc Cartridge-Cold | OBPF2A507004N | Plastic, Ceramic |
|   | 1.2 | Ceramic Disc Cartridge-Hot  | OBPF2A507003N | Plastic, Ceramic |