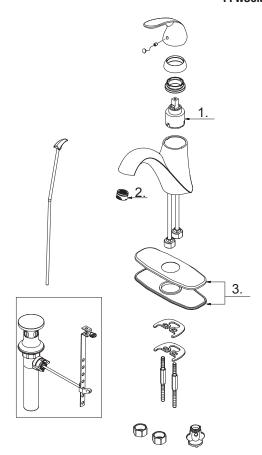

## **Model Numbers**

\*specify finish

PFWSCM1M117 Chrome

| No. | Item                      | Part Number    | Material Type    |
|-----|---------------------------|----------------|------------------|
| 1   | Ceramic Disc cartridge    | OBPF2A507348N  | Plastic, Ceramic |
| 2   | Aerator                   | OBPF5A500026N* | Metal, Plastic   |
| 3   | Cover Plate & Putty plate | OBPF1A663082*  | Metal, Plastic   |

PFWSCM1M117