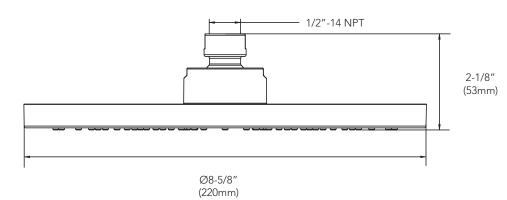

### **Specifications**

#### PFSH310CP PFSH310ZBN PFSH310MB

Chrome PVD brushed nickel Matte black

**Product Specifications** 

PFSH310CP

\* All measurements are nominal. Please verify before actual installation.