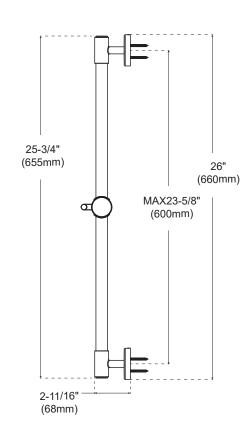

#### **Product Specifications**

4-7/8" (123mm)

2-3/8

(60mm)

#### PFHSK207GCP

\* All measurements are nominal. Please verify before actual installation.