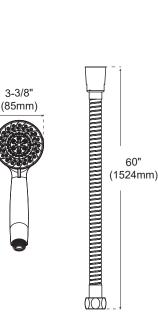

#### **Product Specifications**

4-7/8" (123mm)

2-3/8

(60mm)

#### PFHSK207GCP

\* All measurements are nominal. Please verify before actual installation.