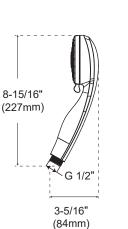

#### **Product Specifications**

4-7/8" (123mm)

2-3/8

(60mm)

#### PFHSK207GCP

\* All measurements are nominal. Please verify before actual installation.