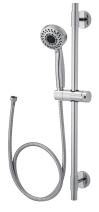

## PFHSK207G series SLIDE BAR KIT WITH HAND SHOWER

## Model Numbers:

| PFHSK207GCP  | Chrome             |
|--------------|--------------------|
| PFHSK207GZBN | PVD brushed nickel |
| PFHSK207GMB  | Matte black        |

| No. | Item        | Part Number | Material Type |
|-----|-------------|-------------|---------------|
| 1   | Hand Shower | PFHS207G*   | ABS           |
| 2   | Slide Bar   | PFSASB03*   | SS+ Plastic   |

\* Specify Finish

PFHSK207GCP

ACC-CO