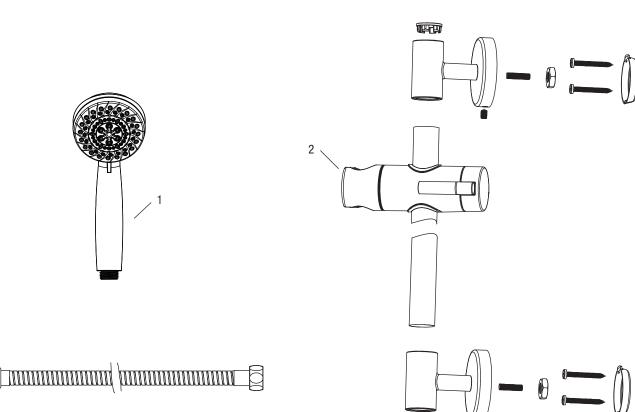

## Model Numbers:

| PFHSK207GCP  | Chrome             |
|--------------|--------------------|
| PFHSK207GZBN | PVD brushed nickel |
| PFHSK207GMB  | Matte black        |

| No. | Item        | Part Number | Material Type |
|-----|-------------|-------------|---------------|
| 1   | Hand Shower | PFHS207G*   | ABS           |
| 2   | Slide Bar   | PFSASB03*   | SS+ Plastic   |

\* Specify Finish

PFHSK207GCP

ACC-CO