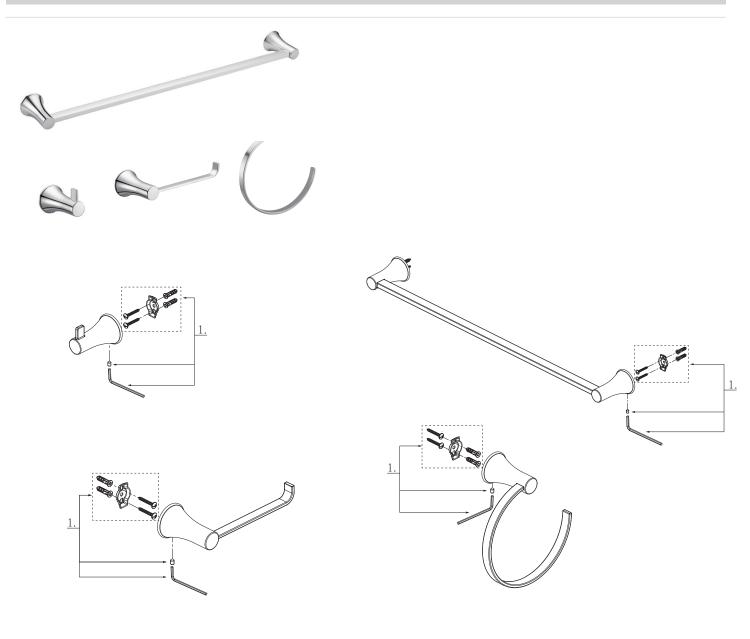

## **10137360, 10137359, 10137358, 10137351, 10137350, 10137349, 10137354, 10137353, 10137352,10137357, 10137356, 10137355** ORRS BATH ACCESSORIES

PF88312/PF88412/PF88512/PF88902

| Number | Key Code | SKU | ltem              | Material Type  |
|--------|----------|-----|-------------------|----------------|
| 1      |          |     | Mounting Hardware | Metal, Plastic |