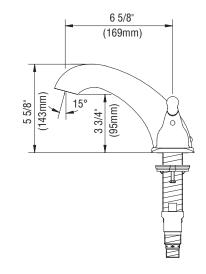

## **Specifications**

# *PF5270 Two Handle Roman Tub Faucet*

#### **Product Features**

- · 6" 12" installation
- Flow rate: 7.5 gpm
- · Metal lever handles
- Ceramic disc cartridge
  Rough-in and trim kit included
- Max deck thickness: 2"
- 1/2" IPS connections
- Metal construction
- · ADA compliant
- · cUPC/IAPMO Listed

#### **Product Specifications**

\* All measurements are nominal. Please verify before actual installation.