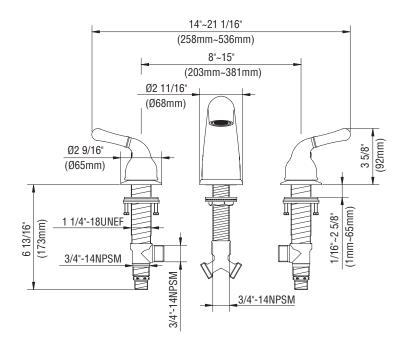

## **Specifications**

# *PF5270 Two Handle Roman Tub Faucet*

#### **Product Features**

- · 6" 12" installation
- Flow rate: 7.5 gpm
- · Metal lever handles
- Ceramic disc cartridge
  Rough-in and trim kit included
- Max deck thickness: 2"
- 1/2" IPS connections
- Metal construction
- · ADA compliant
- · cUPC/IAPMO Listed

#### **Product Specifications**

\* All measurements are nominal. Please verify before actual installation.