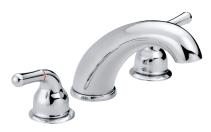

## *PF5270 Two Handle Roman Tub Faucet*

## **Model Numbers**

PF5270CP PF5270ZBN PF5270NORB

Chrome PVD Brushed nickel Oil rubbed bronze

| No. | Item                        | Part Number    | Material Type  |
|-----|-----------------------------|----------------|----------------|
| 1.1 | Metal Handle Assembly-Cold  | 0BPF7A662589C* | Metal          |
| 1.2 | Metal Handle Assembly-Hot   | 0BPF7A662589H* | Metal          |
| 2.1 | Ceramic Disc Cartridge-Cold | 0BPF2A507972   | Metal, Ceramic |
| 2.2 | Ceramic Disc Cartridge-Hot  | 0BPF2507971    | Metal, Ceramic |
| 3   | Aerator                     | 0BPF5A603646   | Plastic        |
| 4   | Flow Straightener Wrench    | 0BPF1A031214NI | Metal          |