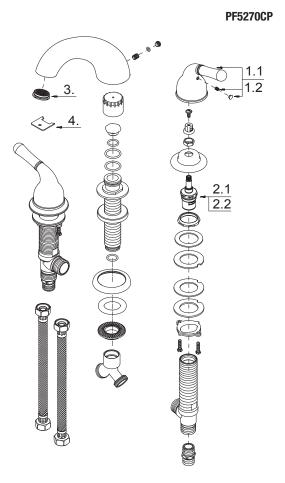

## Parts Breakdown

## *PF5270 Two Handle Roman Tub Faucet*

## **Model Numbers**

PF5270CP PF5270ZBN PF5270NORB

Chrome PVD Brushed nickel Oil rubbed bronze

| No. | Item                        | Part Number    | Material Type  |
|-----|-----------------------------|----------------|----------------|
| 1.1 | Metal Handle Assembly-Cold  | 0BPF7A662589C* | Metal          |
| 1.2 | Metal Handle Assembly-Hot   | 0BPF7A662589H* | Metal          |
| 2.1 | Ceramic Disc Cartridge-Cold | 0BPF2A507972   | Metal, Ceramic |
| 2.2 | Ceramic Disc Cartridge-Hot  | 0BPF2507971    | Metal, Ceramic |
| 3   | Aerator                     | 0BPF5A603646   | Plastic        |
| 4   | Flow Straightener Wrench    | 0BPF1A031214NI | Metal          |

\*specify finish