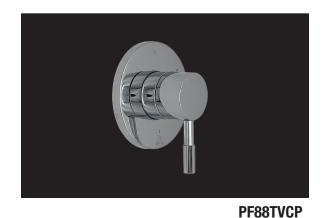

# PF88TV **Transfer Valve Trim** ORRS Series

### **Model Numbers**

PF88TVCPChromePF88TVBNBrushed nickelPF88TVMBMatte black