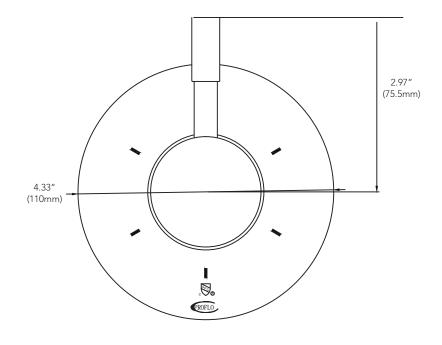

# PF88TV **Transfer Valve Trim** ORRS Series

## **Product Features**

- Metal lever handle
- · Brass escutcheon
- cUPC/IAPMO Listed
- ADA Compliant
- Use with PF6103 valve