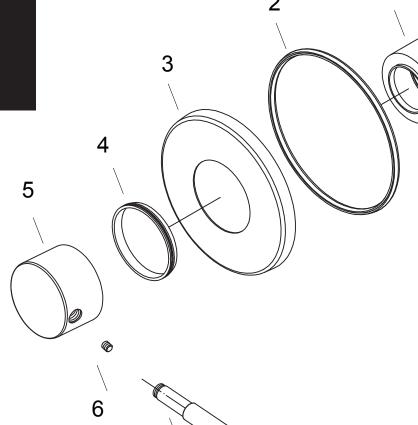

#### **Model Numbers**

PF88TVCP Chrome
PF88TVBN Brushed nickel
PF88TVMB Matte black

| No. | Item            | Part Number     |
|-----|-----------------|-----------------|
| 1   | Sleeve          | D05-7003-C      |
| 2   | Escutcheon seal | D35-7006        |
| 3   | Escutcheon      | D39-7006-C-LR53 |
| 4   | Escutcheon seal | D33-7005        |
| 5   | Handle seat     | D42-415-C       |
| 6   | Set screw       | D59-003         |
| 7   | Handle lever    | D41-8222-C      |