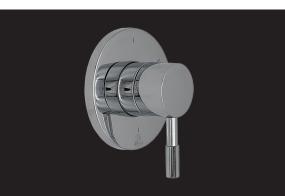

#### PF88TVCP

#### **Model Numbers**

PF88TVCP Chrome
PF88TVBN Brushed nickel
PF88TVMB Matte black

| No. | Item            | Part Number     |
|-----|-----------------|-----------------|
| 1   | Sleeve          | D05-7003-C      |
| 2   | Escutcheon seal | D35-7006        |
| 3   | Escutcheon      | D39-7006-C-LR53 |
| 4   | Escutcheon seal | D33-7005        |
| 5   | Handle seat     | D42-415-C       |
| 6   | Set screw       | D59-003         |
| 7   | Handle lever    | D41-8222-C      |