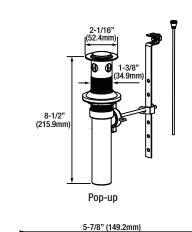

# PFWSC8871

# SINGLE HANDLE LAVATORY FAUCET



## **Orrs Series**

#### **Product Features**

- Brass construction
- Ceramic disc cartridge
- Max. flow rate: 1.2 gpm at 60 psi
- 50/50 Pop-up
- Optional deck plate included.
- Meets ASME : A112.18.1
- cUPC/IAPMO listed
- ADA compliant

#### **Model Numbers**

PFWSC8871CP PFWSC8871BN PFWSC8871MB

Chrome Brushed nickel Matte black



### **Product Specifications**

**PFWSC8871** 









#### Warranty and Codes

This product comes complete with installation, operating, care and maintenance instructions. This PROFLO faucet carries a limited lifetime warranty when installed in residential applications. The warranty is five years in commercial applications. This product meets ASME: A112.18.1

Distributed Exclusively by Ferguson and Wolseley Canada