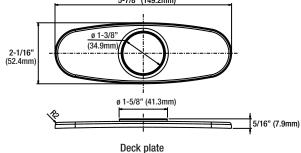

# PFWSC8871

# SINGLE HANDLE LAVATORY FAUCET



## **Orrs Series**

#### **Product Features**

- Brass construction
- Ceramic disc cartridge
- Max. flow rate: 1.2 gpm at 60 psi
- 50/50 Pop-up
- Optional deck plate included.
- Meets ASME : A112.18.1
- cUPC/IAPMO listed
- ADA compliant

#### **Model Numbers**

PFWSC8871CP PFWSC8871BN PFWSC8871MB

Chrome Brushed nickel Matte black



### **Product Specifications**

**PFWSC8871** 









#### Warranty and Codes

This product comes complete with installation, operating, care and maintenance instructions. This PROFLO faucet carries a limited lifetime warranty when installed in residential applications. The warranty is five years in commercial applications. This product meets ASME: A112.18.1

Distributed Exclusively by Ferguson and Wolseley Canada