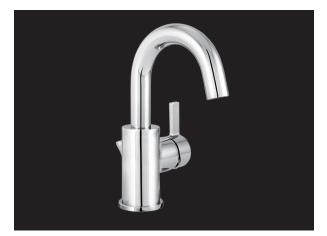

# PFWSC8871

# SINGLE HANDLE LAVATORY FAUCET

## **Orrs Series**

#### **Product Features**

- Brass construction
- Ceramic disc cartridge
- Max. flow rate: 1.2 gpm at 60 psi
- 50/50 Pop-up
- Optional deck plate included.
- Meets ASME : A112.18.1
- cUPC/IAPMO listed
- ADA compliant

#### **Model Numbers**

PFWSC8871CP PFWSC8871BN PFWSC8871MB

Chrome Brushed nickel Matte black