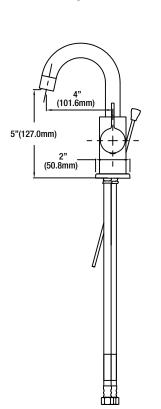

# PFWSC8871

# SINGLE HANDLE LAVATORY FAUCET



## **Orrs Series**

#### **Product Features**

- Brass construction
- Ceramic disc cartridge
- Max. flow rate: 1.2 gpm at 60 psi
- 50/50 Pop-up
- Optional deck plate included.
- Meets ASME : A112.18.1
- cUPC/IAPMO listed
- ADA compliant

#### **Model Numbers**

PFWSC8871CP PFWSC8871BN PFWSC8871MB

Chrome Brushed nickel Matte black



### **Product Specifications**

**PFWSC8871** 









#### Warranty and Codes

This product comes complete with installation, operating, care and maintenance instructions. This PROFLO faucet carries a limited lifetime warranty when installed in residential applications. The warranty is five years in commercial applications. This product meets ASME: A112.18.1

Distributed Exclusively by Ferguson and Wolseley Canada