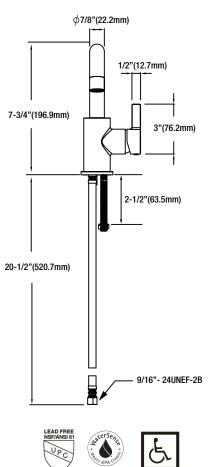

# PFWSC8871

# SINGLE HANDLE LAVATORY FAUCET



## **Orrs Series**

#### **Product Features**

- Brass construction
- Ceramic disc cartridge
- Max. flow rate: 1.2 gpm at 60 psi
- 50/50 Pop-up
- Optional deck plate included.
- Meets ASME : A112.18.1
- cUPC/IAPMO listed
- ADA compliant

#### **Model Numbers**

PFWSC8871CP PFWSC8871BN PFWSC8871MB

Chrome Brushed nickel Matte black



### **Product Specifications**

**PFWSC8871** 









#### Warranty and Codes

This product comes complete with installation, operating, care and maintenance instructions. This PROFLO faucet carries a limited lifetime warranty when installed in residential applications. The warranty is five years in commercial applications. This product meets ASME: A112.18.1

Distributed Exclusively by Ferguson and Wolseley Canada