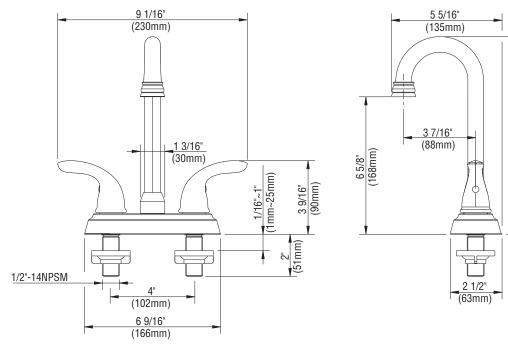

#### **Product Specifications**

\* All measurements are nominal. Please verify before actual installation.

Compliant with lead content requirements of California AB 1953 and Vermont S.152.

9 1/2" (241mm)

PFXCM2M300