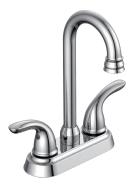

# **CLASSIC** PFXCM2M300 7266454 / 7266429 Two Handle Bar Faucet

### **Product Features**

- · Ceramic cartridge
- · Plastic lever handle
- · Fits 3 hole sinks with 4" center
- · Max. flow rate: 1.75 gpm (6.6 L/min) at 60 psi
- · cUPC/IAPMO listed
- · NSF-61 compliant
- · ADA compliant

#### **Optional Accessories / Available Parts**

PFXCM2M300 Chrome PFXCM2M300BN Brushed nickel