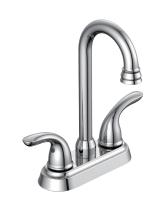

## CLASSIC PFXCM2M300 7266454 / 7266429 Two Handle Bar Faucet

## **Model Numbers**

PFXCM2M300 Chrome
PFXCM2M300BN Brushed nickel

| No. | Item                        | Part Number   | Material Type    |
|-----|-----------------------------|---------------|------------------|
| 1.1 | Ceramic Disc Cartridge-Cold | OBPF2A507004N | Plastic, Ceramic |
| 1.2 | Ceramic Disc Cartridge-Hot  | OBPF2A507003N | Plastic, Ceramic |