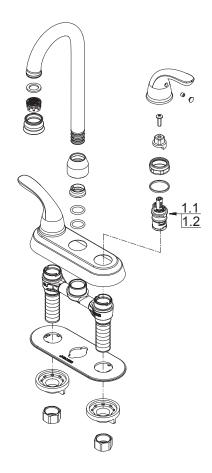

## **Model Numbers**

PFXCM2M300 Chrome
PFXCM2M300BN Brushed nickel

| No. | Item                        | Part Number   | Material Type    |
|-----|-----------------------------|---------------|------------------|
| 1.1 | Ceramic Disc Cartridge-Cold | OBPF2A507004N | Plastic, Ceramic |
| 1.2 | Ceramic Disc Cartridge-Hot  | OBPF2A507003N | Plastic, Ceramic |

<sup>\*</sup>specify finish

PFXCM2M300