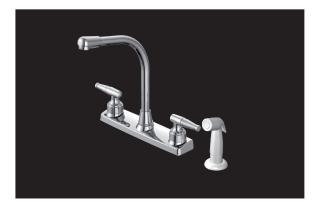

## **Product Features**

- Polymer body
- Washerless cartridge
- Neoperl aerator
- · With white spray
- Max. flow rate: 1.75 gpm (6.6 L/min) at 60 psi

### Model Numbers

PFXCM2M211

Chrome

**Product Specifications** 