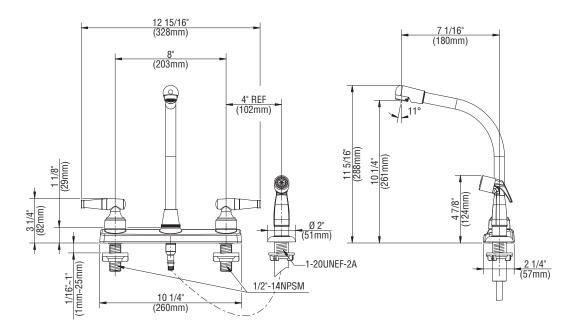

## **Product Features**

- Polymer body
- Washerless cartridge
- Neoperl aerator
- · With white spray
- Max. flow rate: 1.75 gpm (6.6 L/min) at 60 psi

### Model Numbers

PFXCM2M211

Chrome

**Product Specifications** 