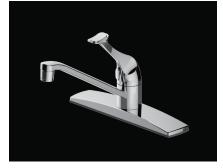

# PFXCM1M200

# Single Handle Kitchen Faucet

#### **Product Features**

- Washerless cartridge
- · Metal handle
- · Neoperl aerator
- 3-hole sink with 8" on-center installation
- Flow rate: 1.8 GPM at 60 PSI
- With 360° swivel spout
- cUPC/IAPMO listed
- Meets ASME:A112.18.1
- · ADA compliant

### **Product Specifications**

PFXCM1M200 Polished Chrome