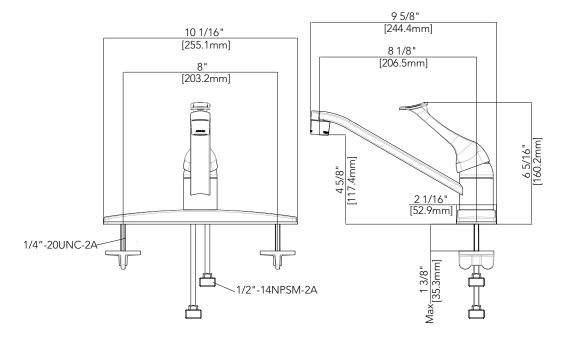

#### **Product Features**

- Washerless cartridge
- · Metal handle
- · Neoperl aerator
- 3-hole sink with 8" on-center installation
- Flow rate: 1.8 GPM at 60 PSI
- With 360° swivel spout
- cUPC/IAPMO listed
- Meets ASME:A112.18.1
- · ADA compliant