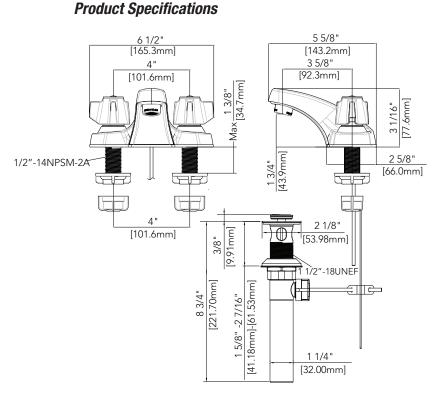

## PFWSCM2M102 KINROSS TWO HANDLE LAVATORY FAUCET

PFWSCM2M102

## **Product Features**

- Max. flow rate: 1.2 gpm at 60 psi
- Washerless cartridge
- Neoperl aerator
- Zinc deck plate
- With 50/50 pop-up
- 3-hole sink with 4" on-center installation
- Metal handle
- cUPC/IAPMO listed
- · WaterSense certified
- NSF/ANSI/CAN 61: Q≤1
- Certified to ASME A112.18.1 / CSA B125.1