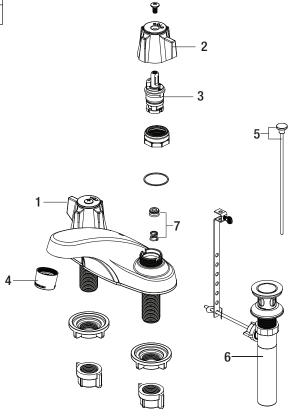

## **Model Numbers**

PFWSCM2M102

Chrome

MPID#:7286079

| No. | Item                          | Part Number  | Material Type |
|-----|-------------------------------|--------------|---------------|
| 1   | Handle                        | 0BPF713116*  | Zinc alloy    |
| 2   | Handle                        | 0BPF713117*  | Zinc alloy    |
| 3   | Cartridge                     | 0BPF222010   | Pom           |
| 4   | Aerator                       | OBPF530190*  | Abs           |
| 5   | Lift rod & Lift Rod knob      | 0BPF940051*  | Abs           |
| 6   | Pop-up Assembly Less Lift Rod | 0BPF9F40006* | Plastic       |
| 7   | Seat & Spring                 | 0BPF222008   | Steel         |

<sup>\*</sup>indicate finish

PFWSCM2M102