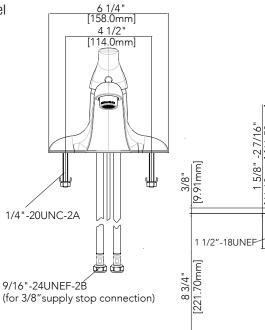

# **Product Specifications**

#### **Product Features**

- · Ceramic disc cartridge
- · Metal handle
- · Neoperl aerator
- With 50/50 Pop-up
- 3-hole 4" on-center installation
- Flow rate: 1.2 GPM at 60 PSI
- · ADA compliant
- · cUPC/IAPMO listed
- · WaterSense certified
- · Neoperl hose