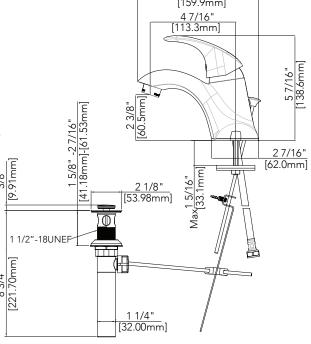

# **Product Specifications**

#### **Product Features**

- · Ceramic disc cartridge
- · Metal handle
- · Neoperl aerator
- With 50/50 Pop-up
- 3-hole 4" on-center installation
- Flow rate: 1.2 GPM at 60 PSI
- · ADA compliant
- · cUPC/IAPMO listed
- · WaterSense certified
- · Neoperl hose