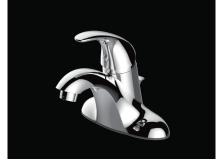

# Single Handle Lavatory Faucet

#### **Product Features**

- · Ceramic disc cartridge
- · Metal handle
- · Neoperl aerator
- With 50/50 Pop-up
- 3-hole 4" on-center installation
- Flow rate: 1.2 GPM at 60 PSI
- · ADA compliant
- · cUPC/IAPMO listed
- · WaterSense certified
- · Neoperl hose

#### **Model Numbers**

PFWSCM1M105 Polished Chrome PFWSCM1M105BN Brushed Nickel