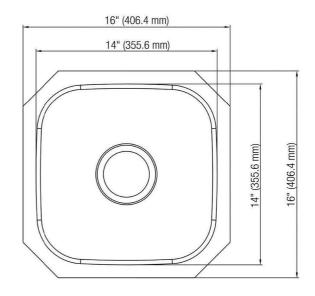

#### **Product Features**

- 18 gauge stainless steel
- Undermount
- Sink clips included
- Overall size: 16" x 16"
- Bowl size: 14" x 14"

- Bowl depth: 6"
- Drain diameter: 3-1/2"
- Under spray coating and pads for sound deadening and insulation

### **Product Specifications**

\*All measurements are nominal.Please verify before actual installation.