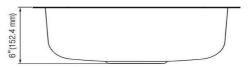

#### **Product Features**

- 18 gauge stainless steel
- Undermount
- Sink clips included
- Overall size: 16" x 16"
- Bowl size: 14" x 14"

- Bowl depth: 6"
- Drain diameter: 3-1/2"
- Under spray coating and pads for sound deadening and insulation

### **Product Specifications**

\*All measurements are nominal.Please verify before actual installation.