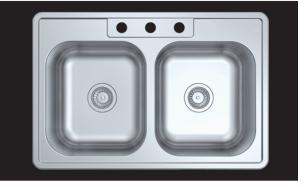

### **Product Features**

- 20 gauge stainless steel
- Self-rimming
- Available with 3 or 4 faucet holes
- · Sink clips included
- Overall size 33" X 22"
- Bowl size 14" X 16"

- Bowl depth:7"
- Drain diameter: 3-1/2"
- Minimum cabinet size: 36"
- Under spray coating and pads for sound deadening and insulation

#### Model Numbers

PFSR332273A 33X22 3H 7.0 20 GA 2B SS SINK PFSR332274A 33X22 4H 7.0 20 GA 2B SS SINK