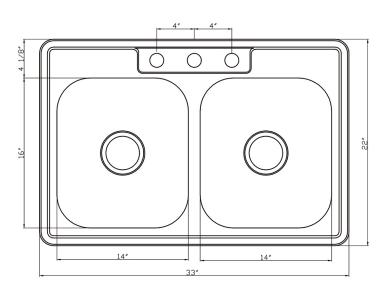

### **Product Features**

- 20 gauge stainless steel
- Self-rimming
- Available with 3 or 4 faucet holes
- · Sink clips included
- Overall size 33" X 22"
- Bowl size 14" X 16"

- Bowl depth:7"
- Drain diameter: 3-1/2"
- Minimum cabinet size: 36"
- Under spray coating and pads for sound deadening and insulation

#### Model Numbers

PFSR332273A 33X22 3H 7.0 20 GA 2B SS SINK PFSR332274A 33X22 4H 7.0 20 GA 2B SS SINK