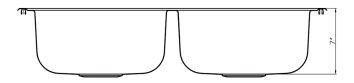

### **Product Features**

- 20 gauge stainless steel
- Self-rimming
- Available with 3 or 4 faucet holes
- · Sink clips included
- Overall size 33" X 22"
- Bowl size 14" X 16"

- Bowl depth:7"
- Drain diameter: 3-1/2"
- Minimum cabinet size: 36"
- Under spray coating and pads for sound deadening and insulation