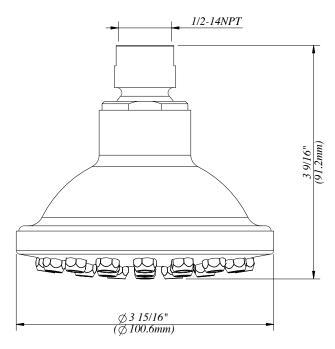

### Product Features

- 3.9" face
- Brass ball joint
- · Easy clean jets
- Max. flow rate: 2.5 GPM at 80 psi

#### **Product Specifications**

**PROFLO** 