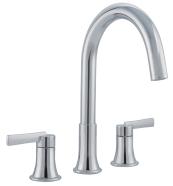

## **Specifications**

# PF8870 ORRS Two Handle Roman Tub Trim Kit



#### **Product Features**

- · 8"-16" installation
- · Metal lever handles
- · Requires rough-in valve PF674163
- · Max. flow rate: 7.6 gpm (28.8 L/min) at 20 psi
- · Metal construction
- · cUPC/IAPMO Listed



#### **Optional Accessories / Available Parts**

PF8870CP Chrome

PF8870ZBN PVD Brushed nickel PF8870MB Matte black

### **Product Specifications**



<sup>\*</sup> All measurements are nominal. Please verify before actual installation.

#### Warranty and Codes

This product comes complete with installation, operating, care and maintenance instructions. This PROFLO faucet carries a limited lifetime warranty when installed in residential applications. The warranty is five years in commercial applications.





**PF8870CP**