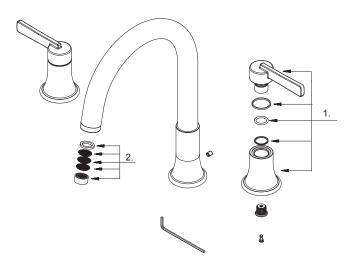

## Parts Breakdown

## **Model Numbers**

PF8870CP PF8870ZBN PF8870MB

Chrome PVD Brushed nickel Matte black

| No. | Item                  | Part Number   | Material Type  |
|-----|-----------------------|---------------|----------------|
| 1   | Metal Handle Assembly | 0BPF7A662A55* | Metal          |
| 2   | Aerator Set           | 0BPF5A663947  | Metal, Plastic |