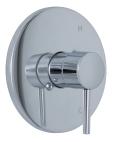

# PF8800 SERIES ORRS SHOWER HANDLE TRIM KIT

#### **Product Features**

- · Metal lever handle
- · cUPC/IAPMO Listed
- · ADA Compliant
- · Use with PF4001 series valve

PF8800CP

#### **Model Numbers:**

PF8800CP Chrome PF8800ZBN Brushed nickel PF8800MB Matte black