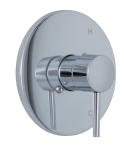

## PF8800 ORRS SHOWER HANDLE TRIM KIT

## **Model Numbers**

PF8800CP PF8800BN PF8800MB

| NO. | ITEM                          | PART NUMBER  | MATERIAL TYPE |
|-----|-------------------------------|--------------|---------------|
| 1   | Metal handle                  | OBPF7654076* | Zinc          |
| 2   | Escutcheon screw ( set of 2 ) | OBPF1654271* | S/S           |

PF8800CP