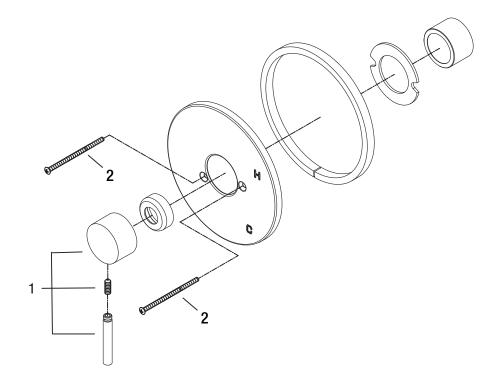

## **Model Numbers**

PF8800CP PF8800BN PF8800MB

| NO. | ITEM                          | PART NUMBER  | MATERIAL TYPE |
|-----|-------------------------------|--------------|---------------|
| 1   | Metal handle                  | OBPF7654076* | Zinc          |
| 2   | Escutcheon screw ( set of 2 ) | OBPF1654271* | S/S           |

## \* Specify Finish