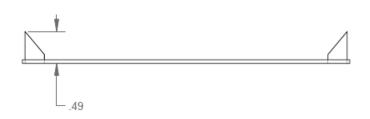

## **Model Numbers**

|         | SIZE        | LENGTH | GAUGE |
|---------|-------------|--------|-------|
| PF530JM | 1-1/2" X 3" | 3"     | 18    |
| PF530JS | 1-1/2" X 5" | 5"     | 18    |
| PF530JU | 1-1/2" X 6" | 6"     | 18    |
| PF531JU | 1-1/2" X 6" | 6"     | 20    |
| PF531JS | 1-1/2" X 5" | 5"     | 20    |
| PF531JX | 1-1/2" X 8" | 8"     | 20    |
| PF532JU | 1-1/2" X 6" | 6"     | 22    |
| PF536JS | 1-1/2" X 5" | 5"     | 16    |
| PF536JU | 1-1/2" X 6" | 6"     | 16    |