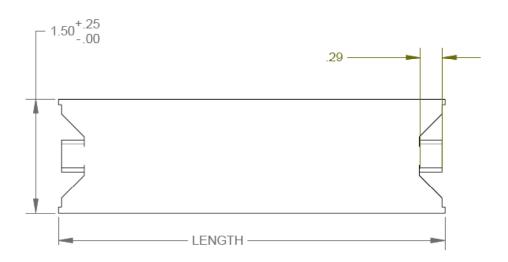

## **Model Numbers**

|         | SIZE        | LENGTH | GAUGE |
|---------|-------------|--------|-------|
| PF530JM | 1-1/2" X 3" | 3"     | 18    |
| PF530JS | 1-1/2" X 5" | 5"     | 18    |
| PF530JU | 1-1/2" X 6" | 6"     | 18    |
| PF531JU | 1-1/2" X 6" | 6"     | 20    |
| PF531JS | 1-1/2" X 5" | 5"     | 20    |
| PF531JX | 1-1/2" X 8" | 8"     | 20    |
| PF532JU | 1-1/2" X 6" | 6"     | 22    |
| PF536JS | 1-1/2" X 5" | 5"     | 16    |
| PF536JU | 1-1/2" X 6" | 6"     | 16    |