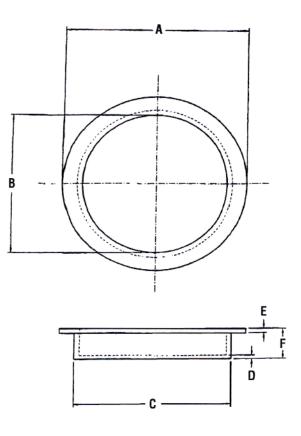

#### **Model Numbers**

*PF131J PF131K PF131M PF131P* 

|   | PF131J               | PF131K               | PF131M               | PF131P               |
|---|----------------------|----------------------|----------------------|----------------------|
|   | 1-1/2"               | 2"                   | 3"                   | 4"                   |
| Α | 1.859 <u>+</u> 0.010 | 2.323 <u>+</u> 0.010 | 3.455 <u>+</u> 0.015 | 4.45 <u>+</u> 0.010  |
| В | 1.465 <u>+</u> 0.010 | 1.935 <u>+</u> 0.010 | 2.93 <u>+</u> 0.010  | 3.87 <u>+</u> 0.010  |
| С | 1.572 <u>+</u> 0.005 | 2.035 <u>+</u> 0.010 | 3.04 <u>+</u> 0.010  | 4.00 <u>+</u> 0.010  |
| D | 0.040 <u>+</u> 0.005 | 0.042 <u>+</u> 0.005 | 0.044 <u>+</u> 0.005 | 0.037 <u>+</u> 0.005 |
| E | 0.047 <u>+</u> 0.005 | 0.047 <u>+</u> 0.010 | 0.047 <u>+</u> 0.005 | 0.046 <u>+</u> 0.005 |
| F | 0.311 <u>+</u> 0.005 | 0.325 <u>+</u> 0.010 | 0.37 <u>+</u> 0.010  | 0.43 <u>+</u> 0.010  |