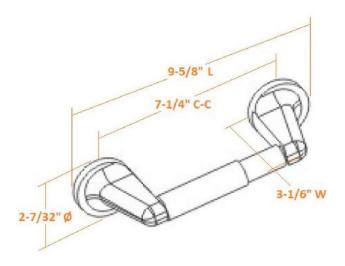

## SPECIFICATIONS

| •••••••••                      |                                                                                                                                                              |
|--------------------------------|--------------------------------------------------------------------------------------------------------------------------------------------------------------|
| MATERIAL CONSTRUCTION:         | Zinc                                                                                                                                                         |
| PVD FINISH:                    | No                                                                                                                                                           |
| ASSEMBLY REQUIRED:             | Yes                                                                                                                                                          |
| TOOLS NEEDED FOR INSTALLATION: | Screwdriver                                                                                                                                                  |
| ASSEMBLED DIMENSIONS:          | 3.07" H × 9.84" L × 2.17" D                                                                                                                                  |
| ASSEMBLED WEIGHT:              | 0.67 lbs.                                                                                                                                                    |
| MIN. LENGTH:                   | N/A                                                                                                                                                          |
| MAX LENGTH:                    | N/A                                                                                                                                                          |
| SCREWS INCLUDED:               | Yes                                                                                                                                                          |
| DRYWALL ANCHORS INCLUDED:      | Yes                                                                                                                                                          |
| CENTER TO CENTER:              | N/A                                                                                                                                                          |
| WARRANTY:                      | This PROFLO accessory carries a limited lifetime warranty when installed in residential applications. The warranty is five years in commercial applications. |
| LEGAL FOR SALE IN CALIFORNIA:  | Yes                                                                                                                                                          |
| ADA COMPLIANT:                 | N/A                                                                                                                                                          |
| TYPE:                          |                                                                                                                                                              |
| JOB:                           |                                                                                                                                                              |
| ORDER CODE:                    |                                                                                                                                                              |
| APPROVALS:                     |                                                                                                                                                              |