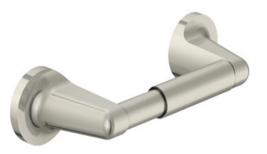

## **PFOIPHBN** BATH ACCESSORIES

## Gerald Toilet Paper Holder Brushed Nickel





## SPECIFICATIONS

| •••••••••                      |                                                                                                                                                              |
|--------------------------------|--------------------------------------------------------------------------------------------------------------------------------------------------------------|
| MATERIAL CONSTRUCTION:         | Zinc                                                                                                                                                         |
| PVD FINISH:                    | No                                                                                                                                                           |
|