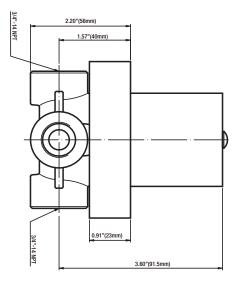

## **Product Specifications**

SH6150 CALGreen cartridge only

**SH6180** 6 Way Replacement cartridge only

\* All measurements are nominal. Please verify before actual installation.