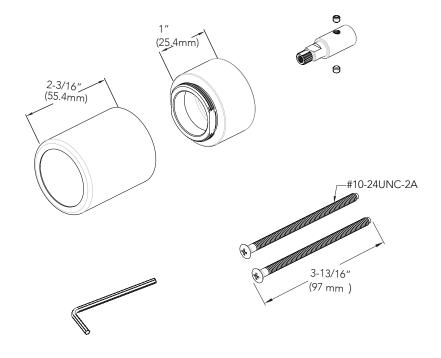

### **Product Features**

- Extension kit for ACCUFIT® pressure balance tub and shower rough-in valve
- · Material: brass and stainless steel
- · Additional extension: 0 to 1" max.

#### **Model Numbers**

ACF4001EXTCP Chrome
ACF4001EXTZBN Brushed Nickel
ACF4001EXTORB Oil Rubbed Bronze
ACF4001EXTPN Polished Nickel
ACF4001EXTMB Matte Black
ACF4001EXTBG Brushed Gold
ACF4001EXTGM Gunmetal