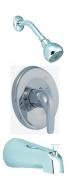

# PF7611G SERIES SINGLE HANDLE TUB AND SHOWER ONLY TRIM KIT

### **Product Features**

- · Metal lever handle
- · Brass shower arm and flange
- · Single function showerhead with easy-clean rubber nozzles
- · Slip-fit spout for 1/2" copper pipe
- · 100% factory pressure tested
- · 1.75 gpm flow showerhead
- · cUPC/IAPMO Listed
- · ADA Compliant
- · WaterSense Certified
- · Use with PF4001 series valve

PF7611GCP

### **Model Numbers:**

PF7611GCP Chrome
PF7611GZBN Brushed nickel