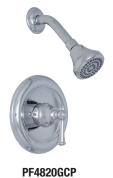

## **PF4820G BARTLETT SINGLE HANDLE** SHOWER ONLY TRIM

## **Model Numbers**

PF4820GCP PF4820GZBN PF4820GORB Chrome Brushed nickel Oil rubbed bronze

| No. | Item            | Part Number | Material Type |
|-----|-----------------|-------------|---------------|
| 1   | Handle assembly | 0BPF713370* | Zinc alloy    |
| 2   | Screw           | 0BP50026*   | SUS           |
| 3   | Shower Head     | 0BPF638390* | ABS           |