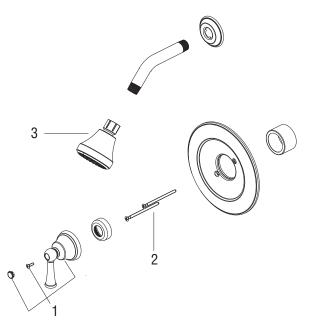

## Parts Breakdown

## **Model Numbers**

PF4820GCP PF4820GZBN PF4820GORB Chrome Brushed nickel Oil rubbed bronze

| No. | Item            | Part Number | Material Type |
|-----|-----------------|-------------|---------------|
| 1   | Handle assembly | 0BPF713370* | Zinc alloy    |
| 2   | Screw           | 0BP50026*   | SUS           |
| 3   | Shower Head     | 0BPF638390* | ABS           |