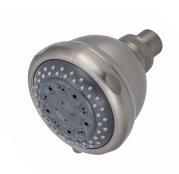

# **Product Features**

- 5 function showerhead (full spray, massage, bubble, spray and bubble, spray and massage)
- · Brass and ABS construction
- 1/2"connection
- Max. flow rate: 1.75 gpm at 80 psi
- Easy clean spray
- cCSAus/WaterSense/CSA listed

### Model Numbers

PFSH306GCP

Chrome

**PFSH306GZBN** PVD Brushed nickel