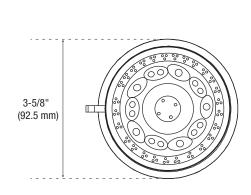

<sup>\*</sup> All measurements are nominal. Please verify before actual installation.