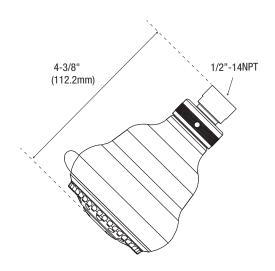

# **Product Features**

- 5 function showerhead (full spray, massage, bubble, spray and bubble, spray and massage)
- · Brass and ABS construction
- 1/2"connection
- Max. flow rate: 1.75 gpm at 80 psi
- Easy clean spray
- cCSAus/WaterSense/CSA listed

<sup>\*</sup> All measurements are nominal. Please verify before actual installation.