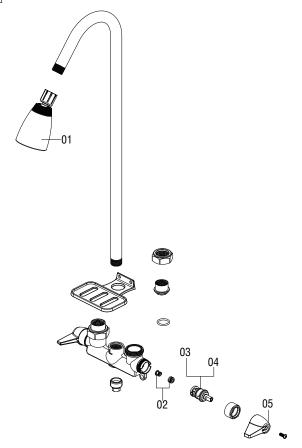

## **Model Numbers**

PF418G Chrome

| No. | Item          | Part Number      | Material Type |
|-----|---------------|------------------|---------------|
| 1   | Shower head   | OBPF638391*      | ABS           |
| 2   | Seat & Spring | 0BPF222008       | SUS           |
| 3   | Cartridge H   | 0BPF222004H      | POM           |
| 4   | Cartridge C   | 0BPF222004C      | POM           |
| 5   | Handle H&C    | OBPF71343813439* | Zinc alloy    |