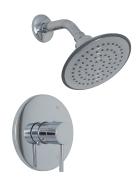

# PF8820G SERIES ORRS SINGLE HANDLE SHOWER TRIM KIT

#### **Product Features**

- · Metal lever handle
- · Brass shower arm and flange
- · Single function showerhead with easy-clean rubber nozzles
- · 100% factory pressure tested
- · 1.75 gpm flow showerhead
- · cUPC/IAPMO Listed
- · ADA Compliant
- · WaterSense Certified
- · Use with PF4001 series valve

# **Model Numbers:**

PF8820GCP Chrome
PF8820GZBN Brushed nickel
PF8820GMB Matte black