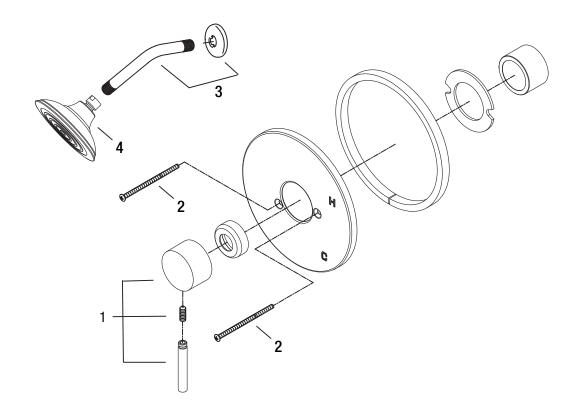

## **Model Numbers**

PF8820GCP PF8820GBN PF8820GMB

| NO. | ITEM                          | PART NUMBER  | MATERIAL TYPE |
|-----|-------------------------------|--------------|---------------|
| 1   | Metal handle                  | OBPF7654076* | Zinc          |
| 2   | Escutcheon screw ( set of 2 ) | OBPF1654271* | S/S           |
| 3   | Shower arm with flange        | PFSK46*      | S/S           |
| 4   | Showerhead                    | PFSH308G*    | ABS+Brass     |