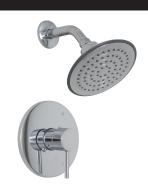

## PF8820G ORRS SINGLE HANDLE SHOWER TRIM KIT

PF8820GCP

<sup>\*</sup> Specify Finish