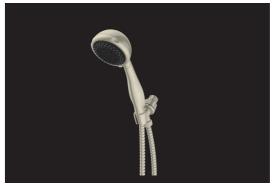

### **Product Features**

- Five function hand shower kit
- Includes hand shower, hose, and shower arm mount
- Metal and ABS construction
- ½" connection
- 1.75 gpm flow rate at 80 psi
- Easy clean spray
- cUPC / WaterSense / IAPMO listed

## **Functions**

**Product Specification** 

PF05844BN

## PF05844BN Brushed Nickel PF05844CP Chrome

3-1/4" (83mm) 3-5/8" (91.9mm) 9-7/8" (251.4mm)

This PROFLO product carries a limited lifetime warranty in residential applications. Warranty is 5 years in commercial applications. This product come complete with installation, operating, care and maintenance instructions. This product meets ANSI: A112.18.1M / CSA: B125.1-11.