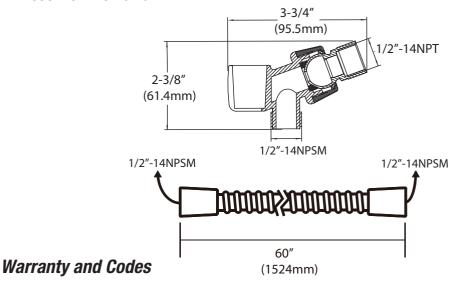

### **Model Numbers**

## PF05844BN Brushed Nickel PF05844CP Chrome

3-1/4" (83mm) 3-5/8" (91.9mm) 9-7/8" (251.4mm)

This PROFLO product carries a limited lifetime warranty in residential applications. Warranty is 5 years in commercial applications. This product come complete with installation, operating, care and maintenance instructions. This product meets ANSI: A112.18.1M / CSA: B125.1-11.