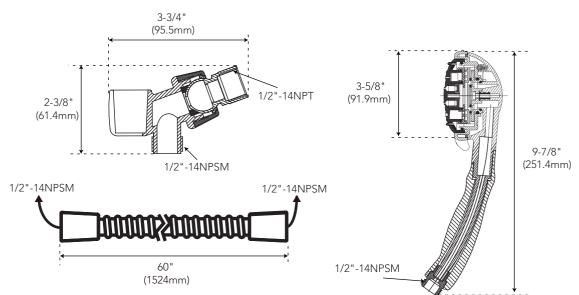

# PFHS204G series FIVE FUNCTION HAND SHOWER KIT

## **Product Features**

- Five function hand shower kit
- Includes hand shower, hose and shower arm mount
- Metal and ABS construction
- 1/2" connection
- Maximum flow rate 1.75 gpm (6.6 L/min) at 80 psi
- Easy clean spray
- Hand shower kit incorporates a backflow protection system that has been tested to be in compliance with ASME A112.18.3 and ASME A112.18.1/CSA B125.1.
- EPA WaterSense
- cCSAus Certified

### **Functions**

Model Numbers

PFHS204GCP Chrome PFHS204GBN Brushed nickel

## **Product Specification**

Distributed Exclusively by Ferguson and Wolseley Canada