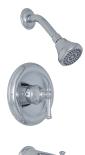

## PF4830G BARTLETT SINGLE HANDLE TUB & SHOWER TRIM

## **Model Numbers**

PF4830GCP Chrome
PF4830GZBN Brushed nickel
PF4830GORB Oil rubbed bronze

| No. | Item            | Part Number | Material Type |
|-----|-----------------|-------------|---------------|
| 1   | Handle assembly | 0BPF713370* | Zinc alloy    |
| 2   | Screw           | OBP50026*   | SUS           |
| 3   | Shower Head     | 0BPF638390* | ABS           |
| 4   | Spout           | 0BPF433065* | Zinc alloy    |