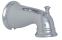

## **Model Numbers**

PF4830GCP Chrome
PF4830GZBN Brushed nickel
PF4830GORB Oil rubbed bronze

| No. | Item            | Part Number | Material Type |
|-----|-----------------|-------------|---------------|
| 1   | Handle assembly | 0BPF713370* | Zinc alloy    |
| 2   | Screw           | OBP50026*   | SUS           |
| 3   | Shower Head     | 0BPF638390* | ABS           |
| 4   | Spout           | 0BPF433065* | Zinc alloy    |