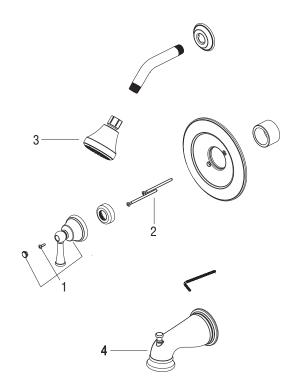

## **Model Numbers**

PF4830GCP Chrome
PF4830GZBN Brushed nickel
PF4830GORB Oil rubbed bronze

| No. | Item            | Part Number | Material Type |
|-----|-----------------|-------------|---------------|
| 1   | Handle assembly | 0BPF713370* | Zinc alloy    |
| 2   | Screw           | OBP50026*   | SUS           |
| 3   | Shower Head     | 0BPF638390* | ABS           |
| 4   | Spout           | 0BPF433065* | Zinc alloy    |