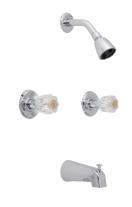

## PF1030G Two Handle Tub & Shower Faucet



## **Model Numbers**

PF1030GCP Chrome

| No. | Item               | Part Number     | Material Type  |
|-----|--------------------|-----------------|----------------|
| 1   | Handle Assembly    | OBPF7A66D694CH* | Metal, Plastic |
| 2   | Cartridge Assembly | OBPF2A66D636N   | Metal, Plastic |
| 3   | Seat & Spring Set  | OBPF2A663002    | Metal, Rubber  |
| 4   | Spout W/Diverter   | SHTS92*         | Metal, Plastic |



PF1030GCP



## Warranty and Codes

This product comes complete with installation, operating, care and maintenance instructions. This PROFLO faucet carries a limited lifetime warranty when installed in residential applications. The warranty is five years in commercial applications.





<sup>\*</sup>specify finish