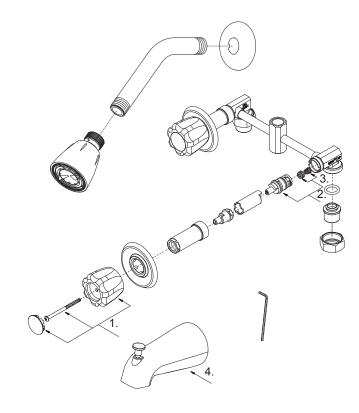

## **Model Numbers**

PF1030GCP Chrome

| No. | Item               | Part Number     | Material Type  |
|-----|--------------------|-----------------|----------------|
| 1   | Handle Assembly    | OBPF7A66D694CH* | Metal, Plastic |
| 2   | Cartridge Assembly | OBPF2A66D636N   | Metal, Plastic |
| 3   | Seat & Spring Set  | OBPF2A663002    | Metal, Rubber  |
| 4   | Spout W/Diverter   | SHTS92*         | Metal, Plastic |

<sup>\*</sup>specify finish