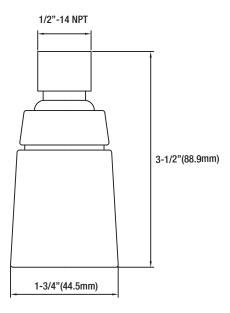

# PFSH301GCP

# Shower Head



#### **Product Features**

- · Single function shower head (full spray)
- Zinc ball joint and threaded connection
- Max. flow rate: 1.75 gpm at 80 psi
- · Shower arm and flange sold separately
- Chrome plated finish



PFSH301GCP

## **Product Specifications**



## **Warranty and Codes**

This product comes complete with installation, operating, care and maintenance instructions. All PROFLO fixtures carry a 1-year limited warranty. In an effort to continually improve our products, we will make design changes from time to time. We reserve the right to ship newly designed product to fill any order unless we agree.