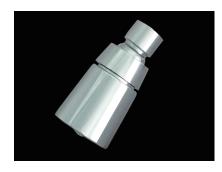

# PFSH301GCP

# Shower Head

#### **Product Features**

- · Single function shower head (full spray)
- Zinc ball joint and threaded connection
- Max. flow rate: 1.75 gpm at 80 psi
- · Shower arm and flange sold separately
- Chrome plated finish