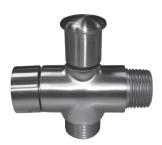

# Shower Diverter

### **Product Features**

- Push button in line shower diverter
- Brass construction
- 1/2"connection
- Diverts flow to showerhead or hand shower
- cCSAus/CSA listed