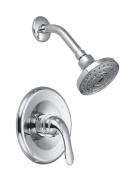

# PF6820G SERIES ALVORD SINGLE HANDLE SHOWER ONLY TRIM KIT

### **Product Features**

- · Metal lever handle
- · Brass shower arm and flange
- · Single function showerhead with easy-clean rubber nozzles
- · 100% factory pressure tested
- · 1.75 gpm flow showerhead
- · cUPC/IAPMO Listed
- · ADA Compliant
- · WaterSense Certified
- · Use with PF4001 series valve

PF6820GCP

### **Model Numbers:**

PF6820GCP Chrome
PF6820GZBN Brushed nickel