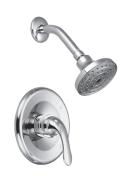

## PF6820G ALVORD SINGLE HANDLE SHOWER ONLY TRIM KIT

## **Model Numbers**

PF6820GCP PF6820GZBN

| NO. | ITEM                          | PART NUMBER  | MATERIAL TYPE |
|-----|-------------------------------|--------------|---------------|
| 1   | Metal handle                  | OBPF7654074* | Zinc          |
| 2   | Escutcheon screw ( set of 2 ) | OBPF1654271* | S/S           |
| 3   | Shower arm with flange        | PFSK46*      | S/S           |
| 4   | Showerhead                    | PFSH305G*    | ABS+Brass     |

PF6820GCP

<sup>\*</sup> Specify Finish