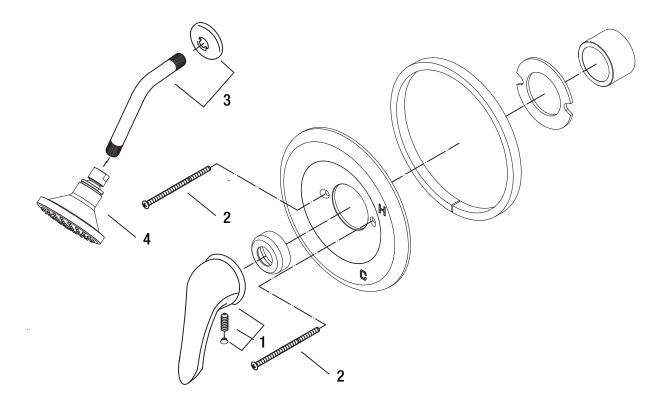

## **Model Numbers**

PF6820GCP PF6820GZBN

| NO. | ITEM                          | PART NUMBER  | MATERIAL TYPE |
|-----|-------------------------------|--------------|---------------|
| 1   | Metal handle                  | OBPF7654074* | Zinc          |
| 2   | Escutcheon screw ( set of 2 ) | OBPF1654271* | S/S           |
| 3   | Shower arm with flange        | PFSK46*      | S/S           |
| 4   | Showerhead                    | PFSH305G*    | ABS+Brass     |

PF6820GCP

<sup>\*</sup> Specify Finish