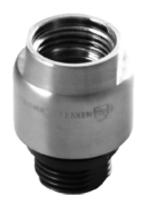

### PFSAVB01CP

## **Model Numbers:**

PFSAVB01CP Chrome
PFSAVB01BN Brushed nickel
PFSAVB010RB Oil rubbed bronze
PFSAVB01PN Polished nickel